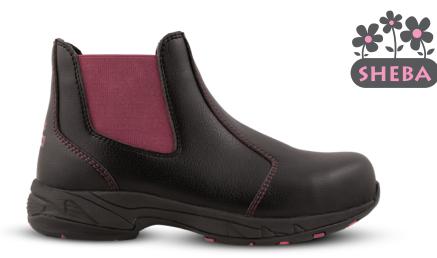

Join the Industrial Revolution!

REBEL SAFETY GEAR

**PRODUCT CODE** RE940

**PRODUCT NAME** THULI

**DESCRIPTION** Ladies chelsea boot

### **INFORMATION**

| COLOUR                                         | Black with pink trim                                                                          |
|------------------------------------------------|-----------------------------------------------------------------------------------------------|
| SIZE RANGE                                     | 2 - 8                                                                                         |
| ISO 20345 CLASSIFICATION                       | S1 (Impact 200 joules, anti-static, energy absorption of seat region, anti-static properties) |
| SLIP RESISTANCE CLASSIFICATION SRA / SRB / SRC | SRA (Tested for slip resistance on ceramic surfaces with soapy solutions)                     |
| SABS                                           | SABS Approved and mark bearing                                                                |
| NRCS APPROVAL NO                               | Awaiting approval                                                                             |

### **MATERIALS**

| UPPER               | Micro-fibre, reinforced backguard, high durability elastic, easy "pull on" tabs |
|---------------------|---------------------------------------------------------------------------------|
| SOLE                | Dual Density Polyurethane                                                       |
| EYELETS             | N/A - Chelsea Boot                                                              |
| LINING              | Black & pink Taibrelle mesh and micro-fibre                                     |
| TOE-CAP             | 200J steel toe cap                                                              |
| FOOTBED (INNERSOLE) | EVA Foam with mesh top lining                                                   |
| INSOLE BOARD        | 3MR Ibitech non-woven insole board                                              |

### SPECIAL FEATURES

| UPPER | Micro-fibre offers excellent durability as well as breathability.  Smooth micro-fibre inner quarter lining for additional abrasion resistance |
|-------|-----------------------------------------------------------------------------------------------------------------------------------------------|
| SOLE  | Dual Density, lightweight Polyurethane, can withstand heat up to 95°                                                                          |
| OTHER | Ladies sizing, available from a Size 2, feminine styling                                                                                      |