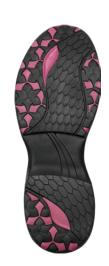

### **INFORMATION**

| COLOUR                                         | Black with pink trim                                                                          |
|------------------------------------------------|-----------------------------------------------------------------------------------------------|
| SIZE RANGE                                     | 2 - 8                                                                                         |
| ISO 20345 CLASSIFICATION                       | S1 (Impact 200 joules, anti-static, energy absorption of seat region, anti-static properties) |
| SLIP RESISTANCE CLASSIFICATION SRA / SRB / SRC | SRA (Tested for slip resistance on ceramic surfaces with soapy solutions)                     |
| SABS                                           | SABS Approved and mark bearing                                                                |
| NRCS APPROVAL NO                               | Awaiting approval                                                                             |

### **MATERIALS**

| UPPER               | Micro-fibre, reinforced backguard, high durability elastic, easy "pull on" tabs |
|---------------------|---------------------------------------------------------------------------------|
| SOLE                | Dual Density Polyurethane                                                       |
| EYELETS             | N/A - Chelsea Boot                                                              |
| LINING              | Black & pink Taibrelle mesh and micro-fibre                                     |
| TOE-CAP             | 200J steel toe cap                                                              |
| FOOTBED (INNERSOLE) | EVA Foam with mesh top lining                                                   |
| INSOLE BOARD        | 3MR Ibitech non-woven insole board                                              |

### SPECIAL FEATURES

| UPPER | Micro-fibre offers excellent durability as well as breathability.  Smooth micro-fibre inner quarter lining for additional abrasion resistance |
|-------|-----------------------------------------------------------------------------------------------------------------------------------------------|
| SOLE  | Dual Density, lightweight Polyurethane, can withstand heat up to 95°                                                                          |
| OTHER | Ladies sizing, available from a Size 2, feminine styling                                                                                      |