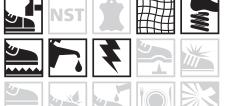

### **INFORMATION**

| COLOUR                                         | Black with pink trim                                                                          |
|------------------------------------------------|-----------------------------------------------------------------------------------------------|
| SIZE RANGE                                     | 2 - 8                                                                                         |
| ISO 20345 CLASSIFICATION                       | S1 (Impact 200 joules, anti-static, energy absorption of seat region, anti-static properties) |
| SLIP RESISTANCE CLASSIFICATION SRA / SRB / SRC | SRA (Tested for slip resistance on ceramic surfaces with soapy solutions)                     |
| SABS                                           | SABS Approved and mark bearing                                                                |
| NRCS APPROVAL NO                               | Awaiting approval                                                                             |

### **MATERIALS**

| UPPER               | Micro-fibre, reinforced backguard, high durability elastic, easy "pull on" tabs |
|---------------------|---------------------------------------------------------------------------------|
| SOLE                | Dual Density Polyurethane                                                       |
| EYELETS             | N/A - Chelsea Boot                                                              |
| LINING              | Black & pink Taibrelle mesh and micro-fibre                                     |
| TOE-CAP             | 200J steel toe cap                                                              |
| FOOTBED (INNERSOLE) | EVA Foam with mesh top lining                                                   |
| INSOLE BOARD        | 3MR Ibitech non-woven insole board                                              |

### SPECIAL FEATURES

| UPPER | Micro-fibre offers excellent durability as well as breathability.  Smooth micro-fibre inner quarter lining for additional abrasion resistance |
|-------|-----------------------------------------------------------------------------------------------------------------------------------------------|
| SOLE  | Dual Density, lightweight Polyurethane, can withstand heat up to 95°                                                                          |
| OTHER | Ladies sizing, available from a Size 2, feminine styling                                                                                      |

### **SUGGESTED ENVIRONMENTS**

Suitable for all general applications