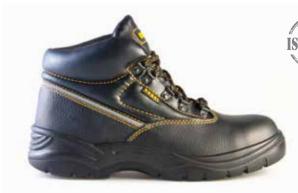

### **CHUKKA BOOT**

Code: RE811 | Colour: Black | Sizes: 2-16

### **FEATURES**

- Highly durable full leather upper
- Padded bellows tongue for comfort and protection against sparks and shavings
- Lightweight dual density polyurethane sole
- Ultra-comfortable inner sole
- Maxi-grip outer sole ensuring high durability and slip resistance
- Taibrelle moisture wicking lining
- Rustproof brass D-rings