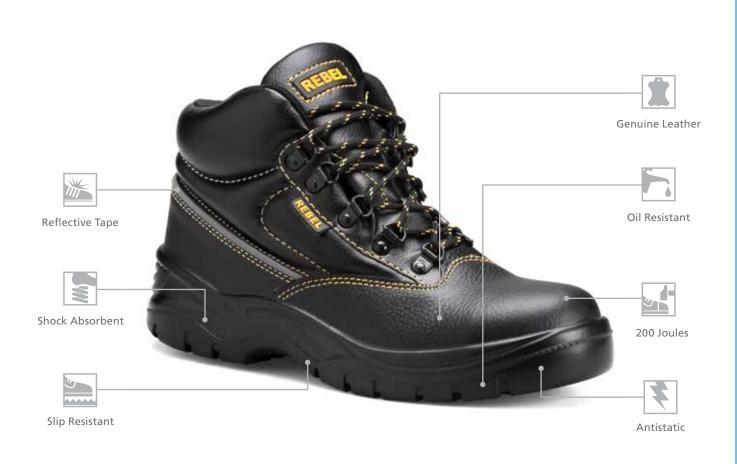

### THE BENCHMARK IN QUALITY WORKBOOTS

Code: RE811 | Colour: Black | Sizes: 2-16

- Highly durable full leather upper
- Padded bellows tongue for comfort and
- protection against sparks and shavings
   Lightweight dual density polyurethane sole
- Ultra-comfortable inner sole
- Maxi-grip outer sole ensuring high durability and slip resistance
- Taibrelle moisture wicking lining
- Rustproof brass D-rings

### **FEATURES**

- Highly durable full leather upper
- Padded bellows tongue for comfort and protection against sparks and shavings
- Lightweight dual density polyurethane sole
- Ultra-comfortable inner sole
- Maxi-grip outer sole ensuring high durability and slip resistance
- Taibrelle moisture wicking lining
- Rustproof brass D-rings