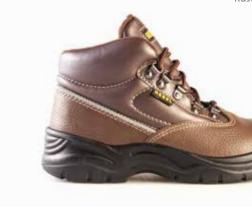

### **CHUKKA BOOT**

Code: RE811BR | Colour: Brown | Sizes: 2-15

### **FEATURES**

- Highly durable full leather upper
- Padded bellows tongue for comfort and protection against sparks and shavings
- Lightweight dual density polyurethane sole
- Ultra-comfortable inner sole
- Maxi-grip outer sole ensuring high durability and slip resistance
- Taibrelle moisture wicking lining
- Rustproof brass D-rings