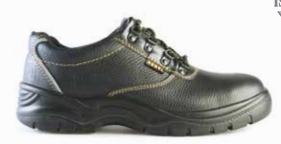

### **CHUKKA SHOE**

Code: RE380 | Colour: Black | Sizes: 2-16

### **FEATURES**

- Highly durable full leather upper
- Padded bellows tongue for comfort and protection against sparks and shavings
- Lightweight dual density polyurethane sole
- Ultra-comfortable inner sole
- Maxi-grip outer sole ensuring high durability and slip resistance
- Taibrelle moisture wicking lining
- Rustproof brass D-rings

### **CHUKKA BOOT**

Code: RE811 | Colour: Black | Sizes: 2-16